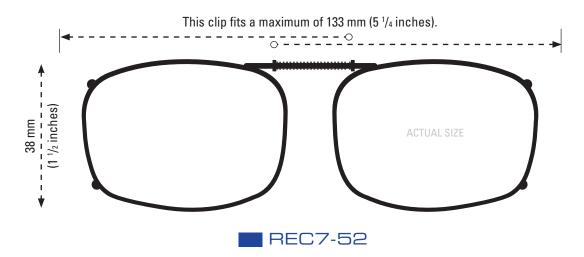

### **CLIP-ONS SIZING INSTRUCTIONS:**

Use the shape illustration to determine if this clip size most accurately fits your prescription glasses. To use the sizing guide, print out this form at 100% actual size and then place your prescription glasses face down on the shape to determine if it fits your eyewear.