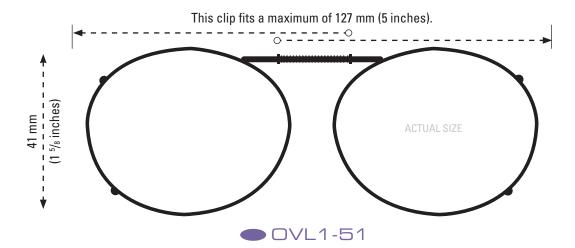

### **CLIP-ONS SIZING INSTRUCTIONS:**

Use the shape illustration to determine if this clip size most accurately fits your prescription glasses. To use the sizing guide, print out this form at 100% actual size and then place your prescription glasses face down on the shape to determine if it fits your eyewear.