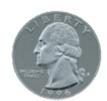

### **CLIP-ONS SIZING INSTRUCTIONS:**

**INCLUDED CASE** 

The image of the quarter should be the same size as an actual quarter when printed at full scale. The image should be 24 mm in diameter at full size.

The image of the quarter should be the same size as an actual quarter when printed at full scale. The image should be 24 mm in diameter at full size.