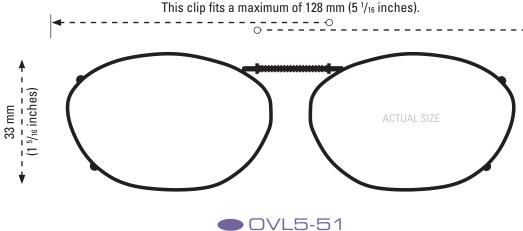

### **CLIP-ONS SIZING INSTRUCTIONS:**

Use the shape illustration to determine if this clip size most accurately fits your prescription glasses. To use the sizing guide, print out this form at 100% actual size and then place your prescription glasses face down on the shape to determine if it fits your eyewear.