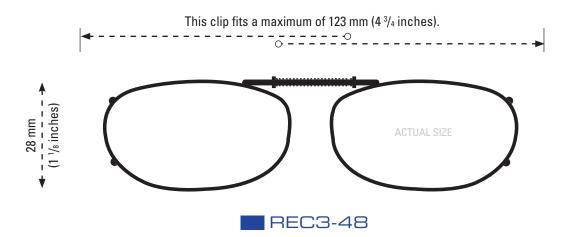

### **CLIP-ONS SIZING INSTRUCTIONS:**

Use the shape illustrations to find the clip size that most accurately fits your prescription glasses. To find the perfect fit, print out this form at 100% actual size and then place your prescription glasses face down on each shape and choose the one that is closest to the shape of your eyewear.

### **CLIP-ONS SIZING INSTRUCTIONS:**

Use the shape illustration to determine if this clip size most accurately fits your prescription glasses. To use the sizing guide, print out this form at 100% actual size and then place your prescription glasses face down on the shape to determine if it fits your eyewear.