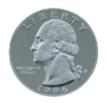

### **CLIP-ONS SIZING INSTRUCTIONS:**

**INCLUDED CASE** 

The image of the quarter should be the same size as an actual quarter when printed at full scale. The image should be 24 mm in diameter at full size.

The image of the quarter should be the same size as an actual quarter when printed at full scale. The image should be 24 mm in diameter at full size.