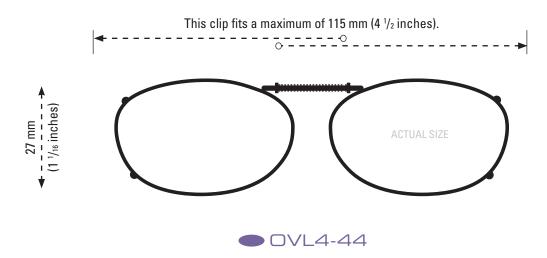

### **CLIP-ONS SIZING INSTRUCTIONS:**

Use the shape illustration to determine if this clip size most accurately fits your prescription glasses. To use the sizing guide, print out this form at 100% actual size and then place your prescription glasses face down on the shape to determine if it fits your eyewear.