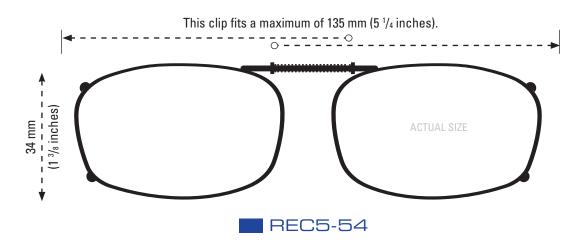

### **CLIP-ONS SIZING INSTRUCTIONS:**

Use the shape illustrations to find the clip size that most accurately fits your prescription glasses. To find the perfect fit, print out this form at 100% actual size and then place your prescription glasses face down on each shape and choose the one that is closest to the shape of your eyewear.

### **CLIP-ONS SIZING INSTRUCTIONS:**

Use the shape illustration to determine if this clip size most accurately fits your prescription glasses. To use the sizing guide, print out this form at 100% actual size and then place your prescription glasses face down on the shape to determine if it fits your eyewear.