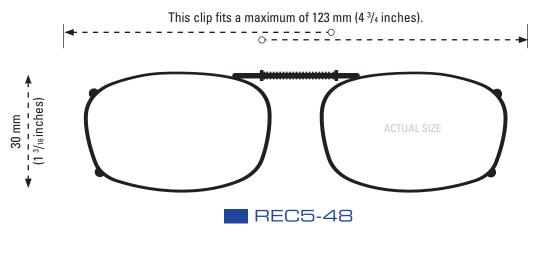

### **CLIP-ONS SIZING INSTRUCTIONS:**

Use the shape illustrations to find the clip size that most accurately fits your prescription glasses. To find the perfect fit, print out this form at 100% actual size and then place your prescription glasses face down on each shape and choose the one that is closest to the shape of your eyewear.

### **CLIP-ONS SIZING INSTRUCTIONS:**

Use the shape illustration to determine if this clip size most accurately fits your prescription glasses. To use the sizing guide, print out this form at 100% actual size and then place your prescription glasses face down on the shape to determine if it fits your eyewear.