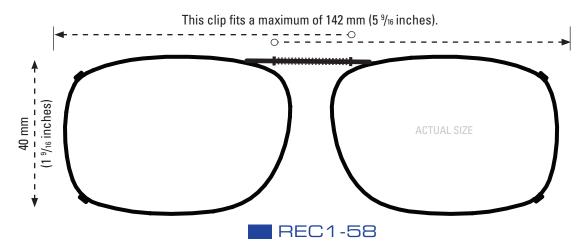

### **CLIP-ONS SIZING INSTRUCTIONS:**

Use the shape illustration to determine if this clip size most accurately fits your prescription glasses. To use the sizing guide, print out this form at 100% actual size and then place your prescription glasses face down on the shape to determine if it fits your eyewear.