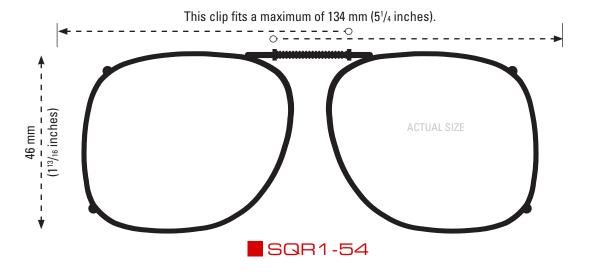

### **CLIP-ONS SIZING INSTRUCTIONS:**

Use the shape illustration to determine if this clip size most accurately fits your prescription glasses. To use the sizing guide, print out this form at 100% actual size and then place your prescription glasses face down on the shape to determine if it fits your eyewear.

# This clip fits a maximum of 134 mm (5 1/4 inches). ACTUAL SIZE REC 1 8-55