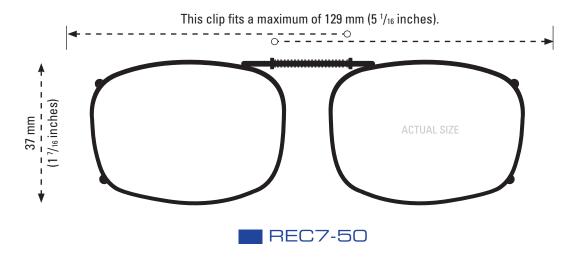

### **CLIP-ONS SIZING INSTRUCTIONS:**

Use the shape illustration to determine if this clip size most accurately fits your prescription glasses. To use the sizing guide, print out this form at 100% actual size and then place your prescription glasses face down on the shape to determine if it fits your eyewear.