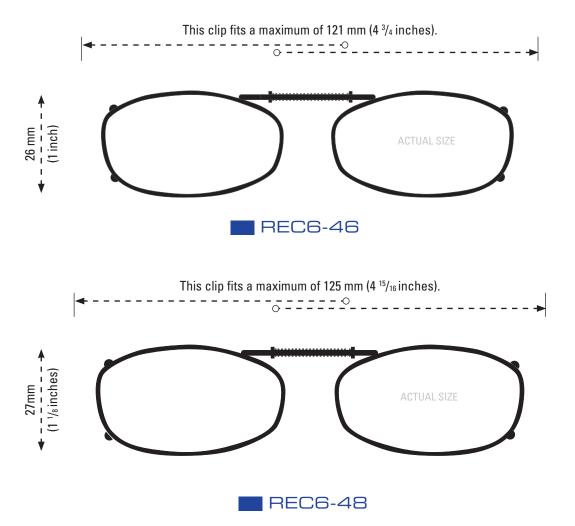

### **CLIP-ONS SIZING INSTRUCTIONS:**

Use the shape illustrations to find the clip size that most accurately fits your prescription glasses. To find the perfect fit, print out this form at 100% actual size and then place your prescription glasses face down on each shape and choose the one that is closest to the shape of your eyewear.

### **CLIP-ONS SIZING INSTRUCTIONS:**

Use the shape illustration to determine if this clip size most accurately fits your prescription glasses. To use the sizing guide, print out this form at 100% actual size and then place your prescription glasses face down on the shape to determine if it fits your eyewear.