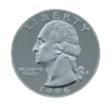

The image of the quarter should be the same size as an actual quarter when printed at full scale. The image should be 24 mm in diameter at full size.