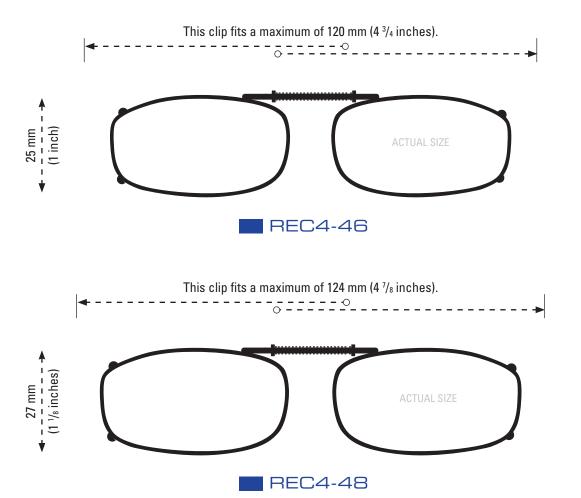

### **CLIP-ONS SIZING INSTRUCTIONS:**

Use the shape illustrations to find the clip size that most accurately fits your prescription glasses. To find the perfect fit, print out this form at 100% actual size and then place your prescription glasses face down on each shape and choose the one that is closest to the shape of your eyewear.

### **CLIP-ONS SIZING INSTRUCTIONS:**

Use the shape illustration to determine if this clip size most accurately fits your prescription glasses. To use the sizing guide, print out this form at 100% actual size and then place your prescription glasses face down on the shape to determine if it fits your eyewear.