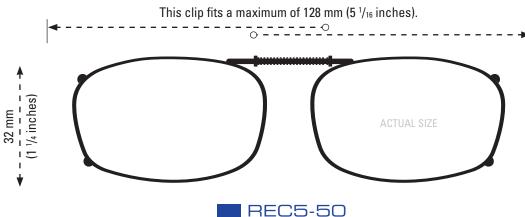

### **CLIP-ONS SIZING INSTRUCTIONS:**

Use the shape illustrations to find the clip size that most accurately fits your prescription glasses. To find the perfect fit, print out this form at 100% actual size and then place your prescription glasses face down on each shape and choose the one that is closest to the shape of your eyewear.

### **CLIP-ONS SIZING INSTRUCTIONS:**

Use the shape illustration to determine if this clip size most accurately fits your prescription glasses. To use the sizing guide, print out this form at 100% actual size and then place your prescription glasses face down on the shape to determine if it fits your eyewear.