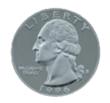

The image of the quarter should be the same size as an actual quarter when printed at full scale. The image should be 24 mm in diameter at full size.