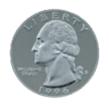

The image of the quarter should be the same size as an actual quarter when printed at full scale. The image should be 24 mm in diameter at full size.