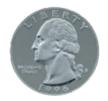

The image of the quarter should be the same size as an actual quarter when printed at full scale. The image should be 24 mm in diameter at full size.