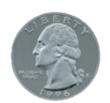

### **CLIP-ONS SIZING INSTRUCTIONS:**

**INCLUDED CASE** 

The image of the quarter should be the same size as an actual quarter when printed at full scale. The image should be 24 mm in diameter at full size.

The image of the quarter should be the same size as an actual quarter when printed at full scale. The image should be 24 mm in diameter at full size.