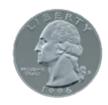

### **CLIP-ONS SIZING INSTRUCTIONS:**

**INCLUDED CASE** 

The image of the quarter should be the same size as an actual quarter when printed at full scale. The image should be 24 mm in diameter at full size.

The image of the quarter should be the same size as an actual quarter when printed at full scale. The image should be 24 mm in diameter at full size.