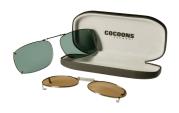

**INCLUDED CASE** 

The image of the quarter should be the same size as an actual quarter when printed at full scale. The image should be 24 mm in diameter at full size.