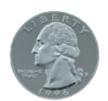

### **CLIP-ONS SIZING INSTRUCTIONS:**

**INCLUDED CASE** 

The image of the quarter should be the same size as an actual quarter when printed at full scale. The image should be 24 mm in diameter at full size.