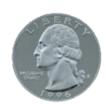

### **CLIP-ONS SIZING INSTRUCTIONS:**

**INCLUDED CASE** 

The image of the quarter should be the same size as an actual quarter when printed at full scale. The image should be 24 mm in diameter at full size.

The image of the quarter should be the same size as an actual quarter when printed at full scale. The image should be 24 mm in diameter at full size.