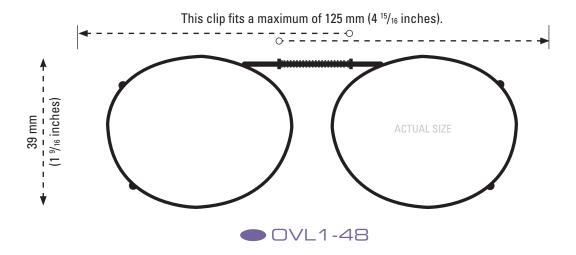

### **CLIP-ONS SIZING INSTRUCTIONS:**

Use the shape illustration to determine if this clip size most accurately fits your prescription glasses. To use the sizing guide, print out this form at 100% actual size and then place your prescription glasses face down on the shape to determine if it fits your eyewear.