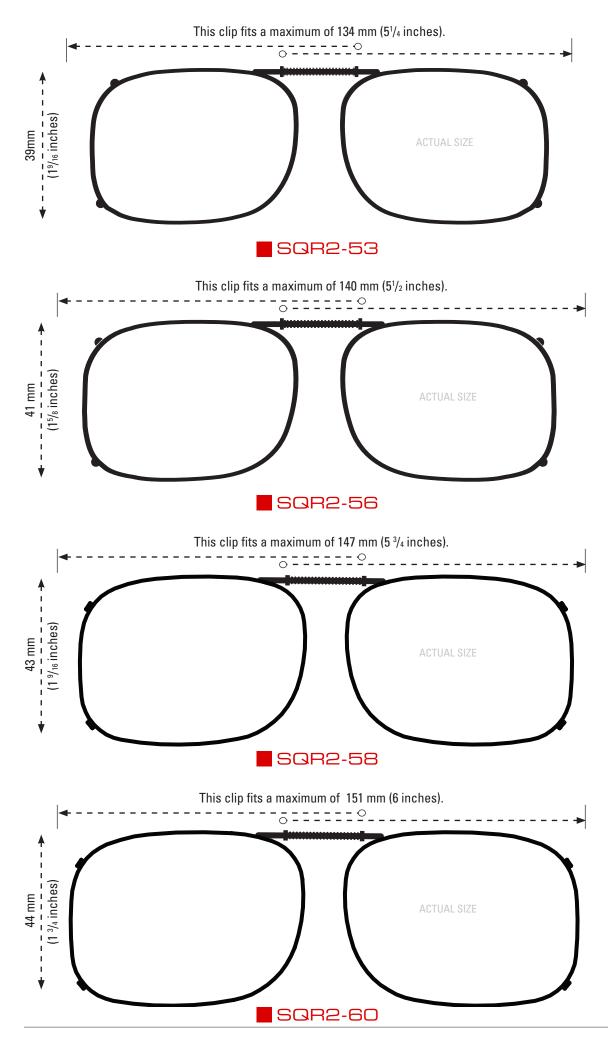

### **CLIP-ONS SIZING INSTRUCTIONS:**

Use the shape illustrations to find the clip size that most accurately fits your prescription glasses. To find the perfect fit, print out this form at 100% actual size and then place your prescription glasses face down on each shape and choose the one that is closest to the shape of your eyewear.