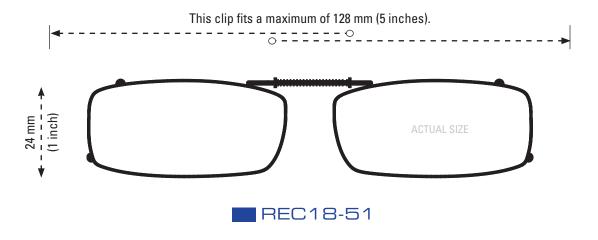

### **CLIP-ONS SIZING INSTRUCTIONS:**

Use the shape illustration to determine if this clip size most accurately fits your prescription glasses. To use the sizing guide, print out this form at 100% actual size and then place your prescription glasses face down on the shape to determine if it fits your eyewear.