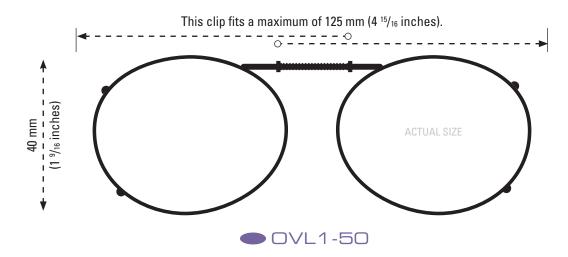

### **CLIP-ONS SIZING INSTRUCTIONS:**

Use the shape illustration to determine if this clip size most accurately fits your prescription glasses. To use the sizing guide, print out this form at 100% actual size and then place your prescription glasses face down on the shape to determine if it fits your eyewear.