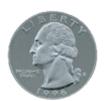

### **CLIP-ONS SIZING INSTRUCTIONS:**

**INCLUDED CASE** 

The image of the quarter should be the same size as an actual quarter when printed at full scale. The image should be 24 mm in diameter at full size.

The image of the quarter should be the same size as an actual quarter when printed at full scale. The image should be 24 mm in diameter at full size.