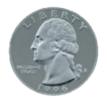

### **CLIP-ONS SIZING INSTRUCTIONS:**

**INCLUDED CASE** 

The image of the quarter should be the same size as an actual quarter when printed at full scale. The image should be 24 mm in diameter at full size.

The image of the quarter should be the same size as an actual quarter when printed at full scale. The image should be 24 mm in diameter at full size.