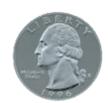

### **CLIP-ONS SIZING INSTRUCTIONS:**

**INCLUDED CASE** 

The image of the quarter should be the same size as an actual quarter when printed at full scale. The image should be 24 mm in diameter at full size.

The image of the quarter should be the same size as an actual quarter when printed at full scale. The image should be 24 mm in diameter at full size.