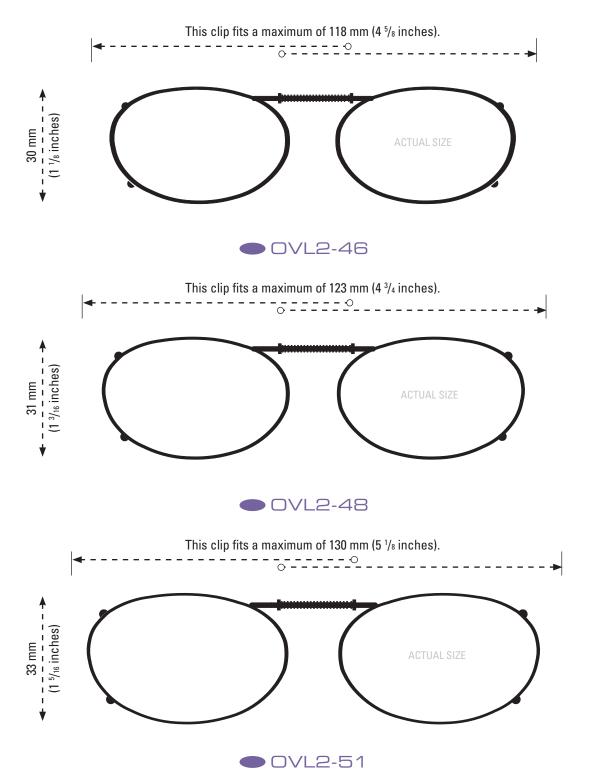

### **CLIP-ONS SIZING INSTRUCTIONS:**

Use the shape illustrations to find the clip size that most accurately fits your prescription glasses. To find the perfect fit, print out this form at 100% actual size and then place your prescription glasses face down on each shape and choose the one that is closest to the shape of your eyewear.