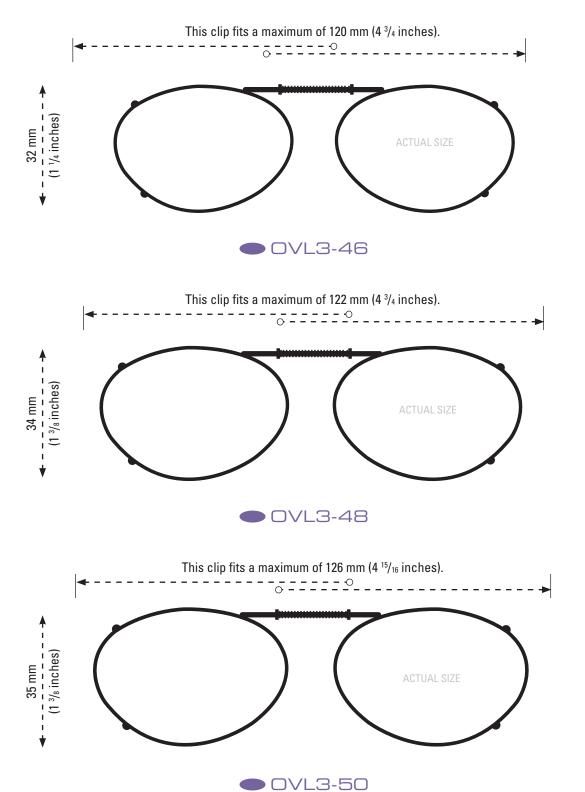

### **CLIP-ONS SIZING INSTRUCTIONS:**

Use the shape illustrations to find the clip size that most accurately fits your prescription glasses. To find the perfect fit, print out this form at 100% actual size and then place your prescription glasses face down on each shape and choose the one that is closest to the shape of your eyewear.

### **CLIP-ONS SIZING INSTRUCTIONS:**

Use the shape illustration to determine if this clip size most accurately fits your prescription glasses. To use the sizing guide, print out this form at 100% actual size and then place your prescription glasses face down on the shape to determine if it fits your eyewear.