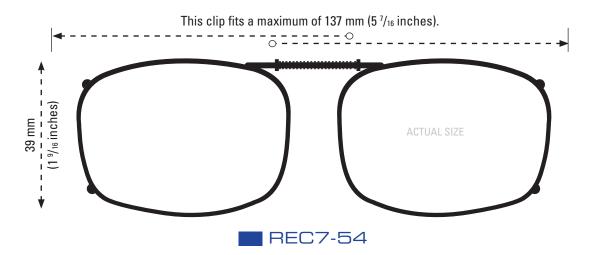

### **CLIP-ONS SIZING INSTRUCTIONS:**

Use the shape illustration to determine if this clip size most accurately fits your prescription glasses. To use the sizing guide, print out this form at 100% actual size and then place your prescription glasses face down on the shape to determine if it fits your eyewear.