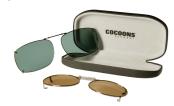

rinted at full scale. The image should be 24 mm in diameter at full size.





INCLUDED CASE



The image of the quarter should be the same size as an actual quarter when printed at full scale. The image should be 24 mm in diameter at full size.



### **CLIP-ONS SIZING INSTRUCTIONS:**



INCLUDED CASE



The image of the quarter should be the same size as an actual quarter when printed at full scale. The image should be 24 mm in diameter at full size.





### **CLIP-ONS SIZING INSTRUCTIONS:**

Use the shape illustrations to find the clip size that most accurately fits your prescription glasses. To find the perfect fit, print out this form at 100% actual size and then place your prescription glasses face down on each shape and choose the one that is closest to the shape of your eyewear.



INCLUDED CASE



The image of the quarter should be the same size as an actual quarter when printed at full scale. The image should be 24 mm in diameter at full size.



### **CLIP-ONS SIZING INSTRUCTIONS:**



INCLUDED CASE



The image of the quarter should be the same size as an actual quarter when printed at full scale. The image should be 24 mm in diameter at full size.



### **CLIP-ONS SIZING INSTRUCTIONS:**



**INCLUDED CASE** 



The image of the quarter should be the same size as an actual quarter when printed at full scale. The image should be 24 mm in diameter at full size.



### **CLIP-ONS SIZING INSTRUCTIONS:**



INCLUDED CASE



The image of the quarter should be the same size as an actual quarter when printed at full scale. The image should be 24 mm in diameter at full