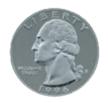

**INCLUDED CASE** 

The image of the quarter should be the same size as an actual quarter when printed at full scale. The image should be 24 mm in diameter at full size.