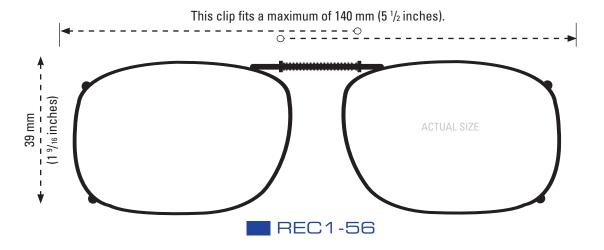

### **CLIP-ONS SIZING INSTRUCTIONS:**

Use the shape illustrations to find the clip size that most accurately fits your prescription glasses. To find the perfect fit, print out this form at 100% actual size and then place your prescription glasses face down on each shape and choose the one that is closest to the shape of your eyewear.

### **CLIP-ONS SIZING INSTRUCTIONS:**

Use the shape illustration to determine if this clip size most accurately fits your prescription glasses. To use the sizing guide, print out this form at 100% actual size and then place your prescription glasses face down on the shape to determine if it fits your eyewear.