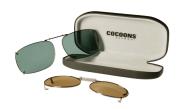

### **CLIP-ONS SIZING INSTRUCTIONS:**

**INCLUDED CASE** 

The image of the quarter should be the same size as an actual quarter when printed at full scale. The image should be 24 mm in diameter at full size.