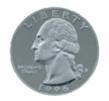

### **CLIP-ONS SIZING INSTRUCTIONS:**

**INCLUDED CASE** 

The image of the quarter should be the same size as an actual quarter when printed at full scale. The image should be 24 mm in diameter at full size.

The image of the quarter should be the same size as an actual quarter when printed at full scale. The image should be 24 mm in diameter at full size.