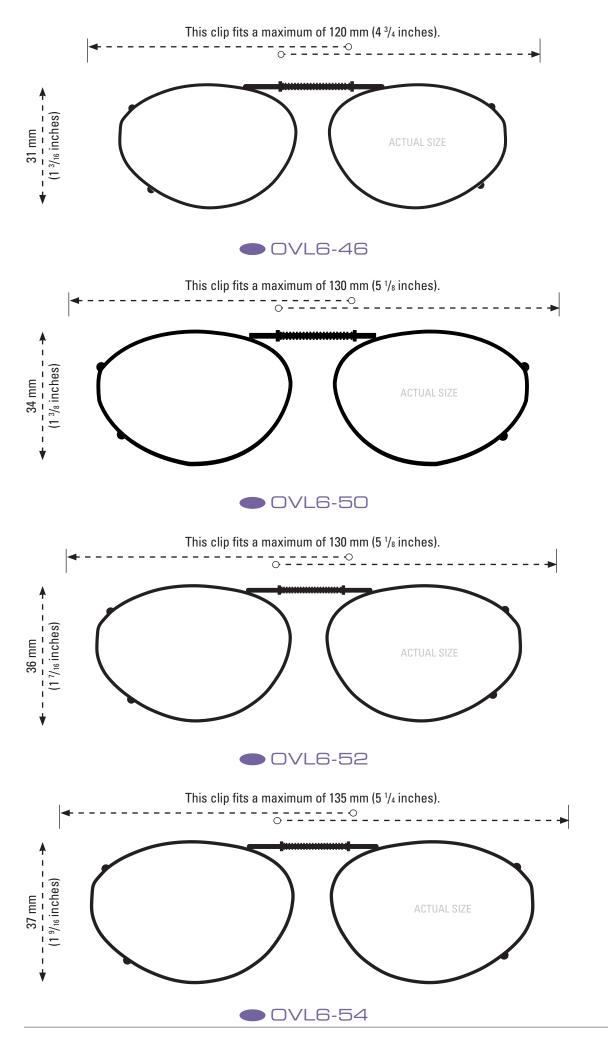

### **CLIP-ONS SIZING INSTRUCTIONS:**

Use the shape illustrations to find the clip size that most accurately fits your prescription glasses. To find the perfect fit, print out this form at 100% actual size and then place your prescription glasses face down on each shape and choose the one that is closest to the shape of your eyewear.