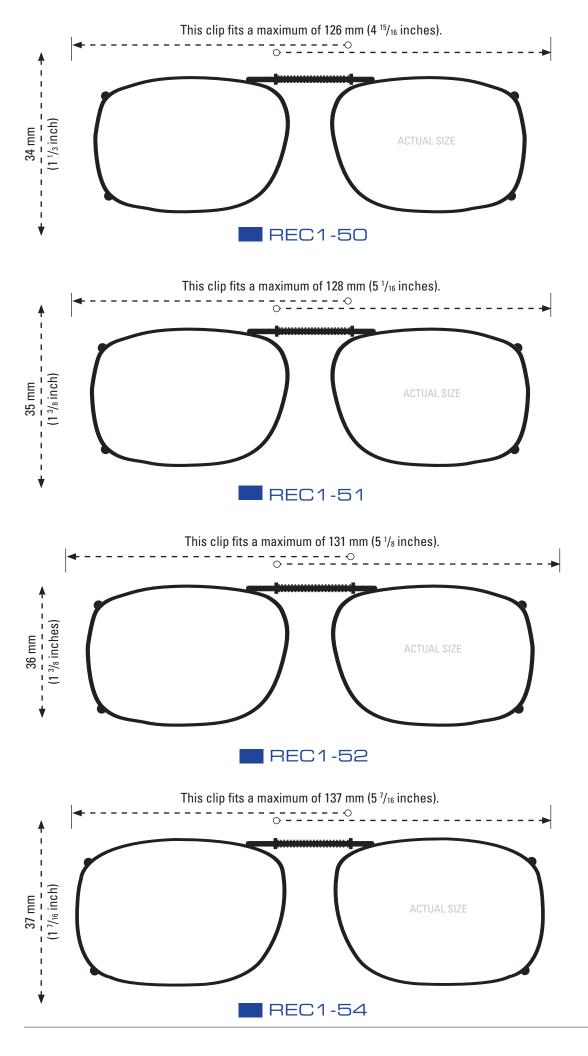

### **CLIP-ONS SIZING INSTRUCTIONS:**

Use the shape illustrations to find the clip size that most accurately fits your prescription glasses. To find the perfect fit, print out this form at 100% actual size and then place your prescription glasses face down on each shape and choose the one that is closest to the shape of your eyewear.