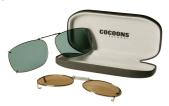

The image should be 24 mm in diameter at full size.









### **CLIP-ONS SIZING INSTRUCTIONS:**



INCLUDED CASE



The image of the quarter should be the same size as an actual quarter when printed at full scale. The image should be 24 mm in diameter at full size.



### **CLIP-ONS SIZING INSTRUCTIONS:**

Use the shape illustration to determine if this clip size most accurately fits your prescription glasses. To use the sizing guide, print out this form at 100% actual size and then place your prescription glasses face down on the shape to determine if it fits your eyewear.



INCLUDED CASE



The image of the quarter should be the same size as an actual quarter when printed at full scale. The image should be 24 mm in diameter at full size.







### **CLIP-ONS SIZING INSTRUCTIONS:**



INCLUDED CASE



The image of the quarter should be the same size as an actual quarter when printed at full scale. The image should be 24 mm in diameter at full size.



### **CLIP-ONS SIZING INSTRUCTIONS:**



INCLUDED CASE



The image of the quarter should be the same size as an actual quarter when printed at full scale. The image should be 24 mm in diameter at full size.



# This clip fits a maximum of 141 mm (5 1/2 inches). ACTUAL SIZE REC 1 5-58

# COCOONS

### **CLIP-ONS SIZING INSTRUCTIONS:**

Use the shape illustration to determine if this clip size most accurately fits your prescription glasses. To use the sizing guide, print out this form at 100% actual size and then place your prescription glasses face down on the shape to determine if it fits your eyewear.



**INCLUDED CAS