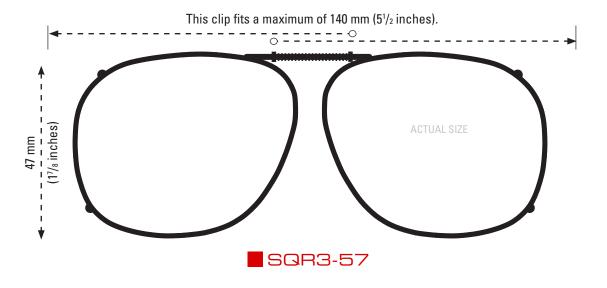

### **CLIP-ONS SIZING INSTRUCTIONS:**

Use the shape illustration to determine if this clip size most accurately fits your prescription glasses. To use the sizing guide, print out this form at 100% actual size and then place your prescription glasses face down on the shape to determine if it fits your eyewear.