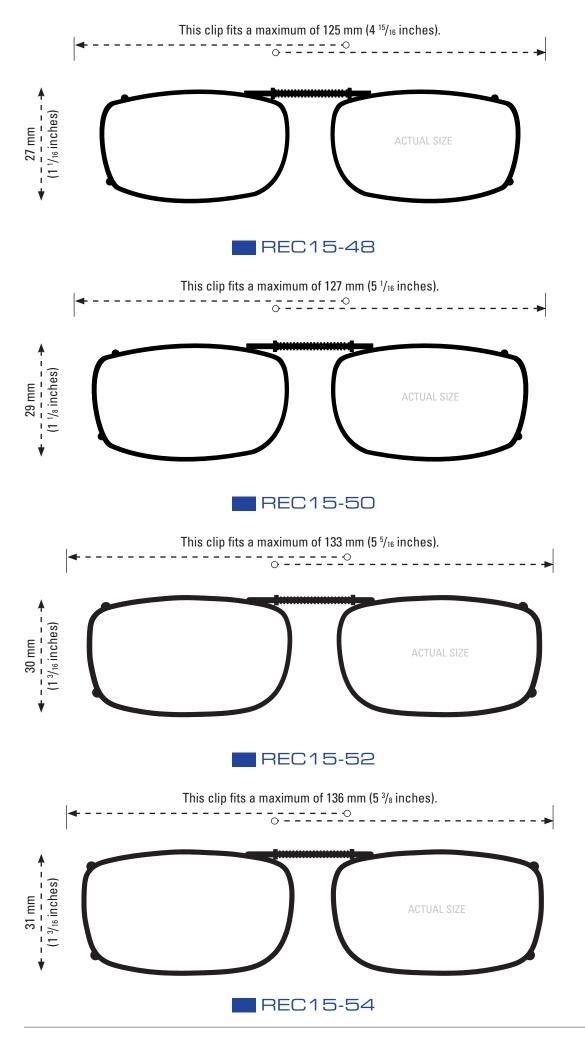

### **CLIP-ONS SIZING INSTRUCTIONS:**

Use the shape illustrations to find the clip size that most accurately fits your prescription glasses. To find the perfect fit, print out this form at 100% actual size and then place your prescription glasses face down on each shape and choose the one that is closest to the shape of your eyewear.