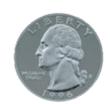

### **CLIP-ONS SIZING INSTRUCTIONS:**

**INCLUDED CASE** 

The image of the quarter should be the same size as an actual quarter when printed at full scale. The image should be 24 mm in diameter at full size.

The image of the quarter should be the same size as an actual quarter when printed at full scale. The image should be 24 mm in diameter at full size.