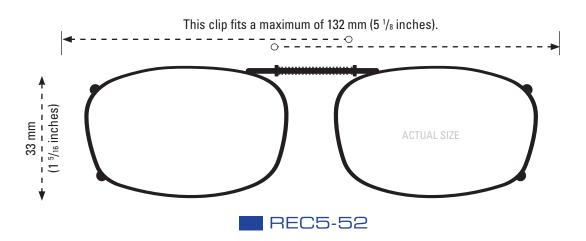

### **CLIP-ONS SIZING INSTRUCTIONS:**

Use the shape illustrations to find the clip size that most accurately fits your prescription glasses. To find the perfect fit, print out this form at 100% actual size and then place your prescription glasses face down on each shape and choose the one that is closest to the shape of your eyewear.

### **CLIP-ONS SIZING INSTRUCTIONS:**

Use the shape illustration to determine if this clip size most accurately fits your prescription glasses. To use the sizing guide, print out this form at 100% actual size and then place your prescription glasses face down on the shape to determine if it fits your eyewear.