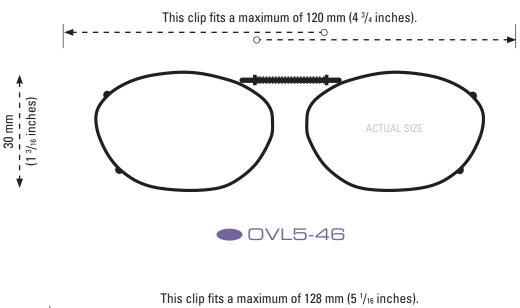

### **CLIP-ONS SIZING INSTRUCTIONS:**

Use the shape illustrations to find the clip size that most accurately fits your prescription glasses. To find the perfect fit, print out this form at 100% actual size and then place your prescription glasses face down on each shape and choose the one that is closest to the shape of your eyewear.

### **CLIP-ONS SIZING INSTRUCTIONS:**

Use the shape illustration to determine if this clip size most accurately fits your prescription glasses. To use the sizing guide, print out this form at 100% actual size and then place your prescription glasses face down on the shape to determine if it fits your eyewear.