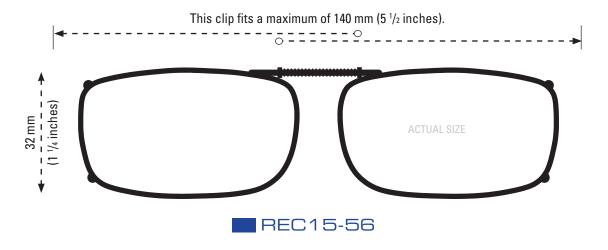

### **CLIP-ONS SIZING INSTRUCTIONS:**

Use the shape illustration to determine if this clip size most accurately fits your prescription glasses. To use the sizing guide, print out this form at 100% actual size and then place your prescription glasses face down on the shape to determine if it fits your eyewear.