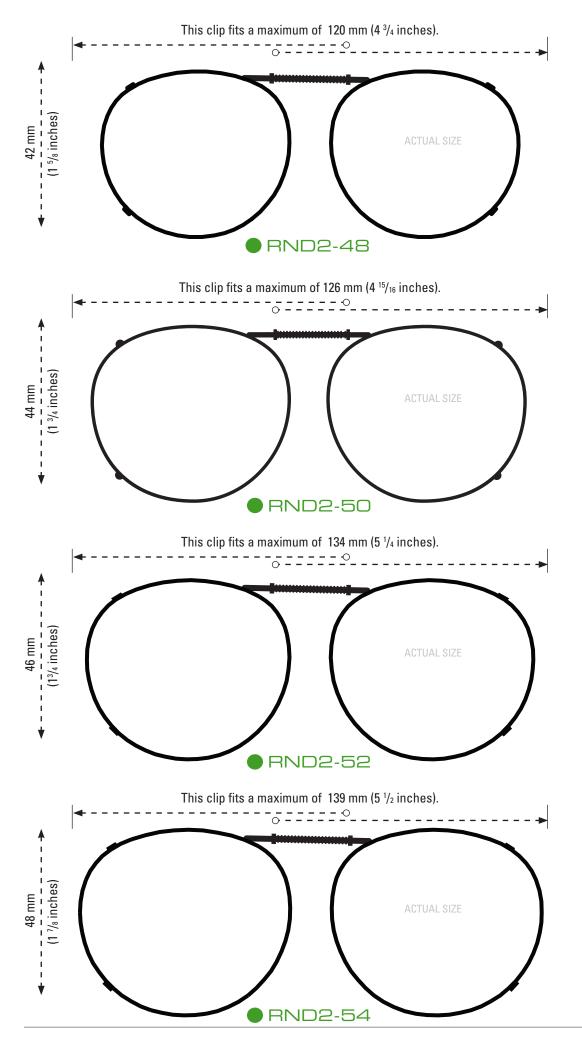

### **CLIP-ONS SIZING INSTRUCTIONS:**

Use the shape illustrations to find the clip size that most accurately fits your prescription glasses. To find the perfect fit, print out this form at 100% actual size and then place your prescription glasses face down on each shape and choose the one that is closest to the shape of your eyewear.