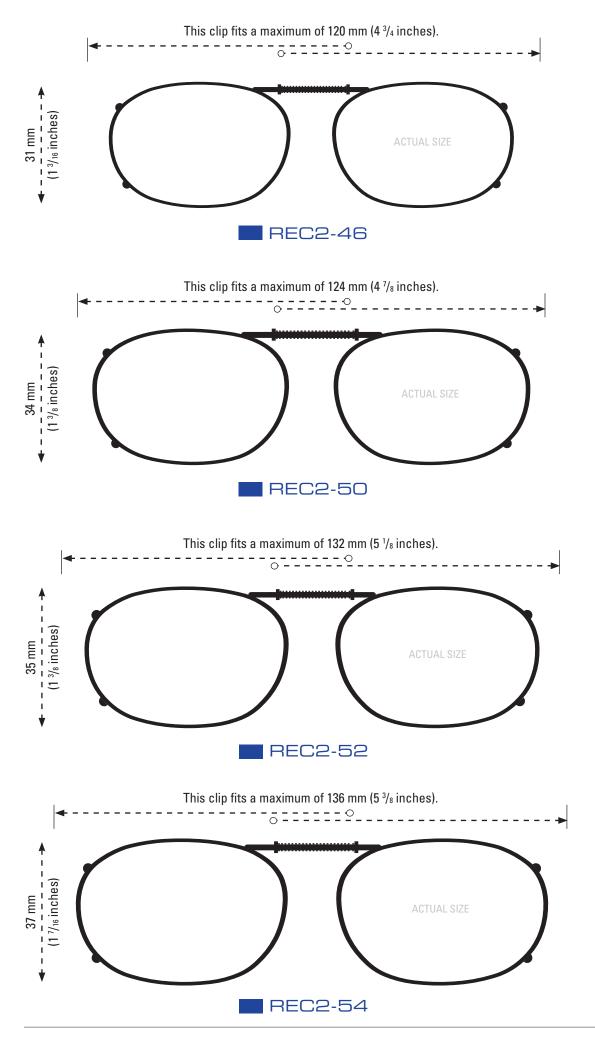

### **CLIP-ONS SIZING INSTRUCTIONS:**

Use the shape illustrations to find the clip size that most accurately fits your prescription glasses. To find the perfect fit, print out this form at 100% actual size and then place your prescription glasses face down on each shape and choose the one that is closest to the shape of your eyewear.