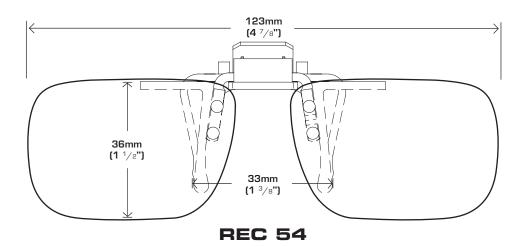

## COCOONS

Use the shape illustrations below to find the Cocoons Flip-Up clip size that will most accurately fit your prescription glasses. To use the fitting guide, print out this form at 100% actual size and then place your prescription glasses face down on each shape to determine which one will most accurately match your eyewear.