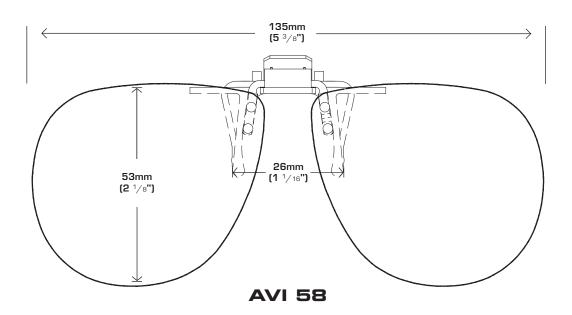

## COCOONS

Use the shape illustrations below to find the Cocoons Flip-Up clip size that will most accurately fit your prescription glasses. To use the fitting guide, print out this form at 100% actual size and then place your prescription glasses face down on each shape to determine which one will most accurately match your eyewear.