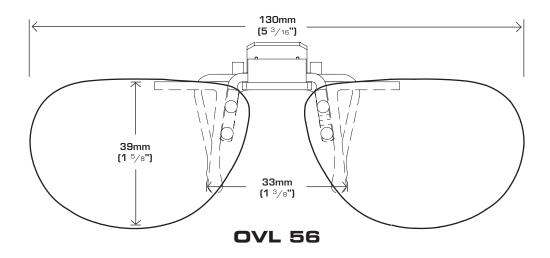

## COCOONS

Use the shape illustrations below to find the Cocoons Flip-Up clip size that will most accurately fit your prescription glasses. To use the fitting guide, print out this form at 100% actual size and then place your prescription glasses face down on each shape to determine which one will most accurately match your eyewear.