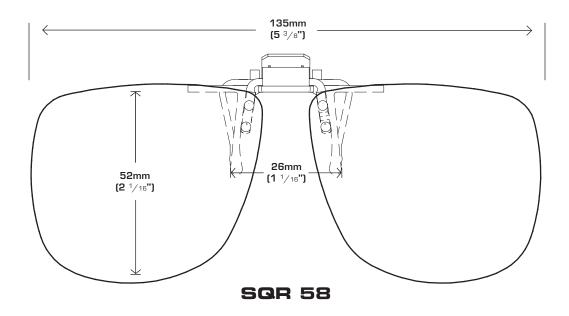

## COCOONS

Use the shape illustrations below to find the Cocoons Flip-Up clip size that will most accurately fit your prescription glasses. To use the fitting guide, print out this form at 100% actual size and then place your prescription glasses face down on each shape to determine which one will most accurately match your eyewear.